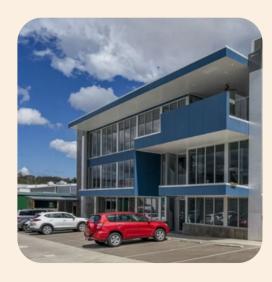

## **BEAM HEALTH WARNERS BAY HQ**

Enter through the glass foyer door and up the flights of stairs.

Beam Health HQ is located on the top level.

If you wish to access the elevator, turn left inside the foyer door.