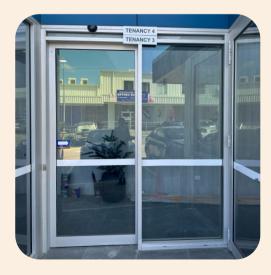

## **BEAM HEALTH WARNERS BAY HQ**

Enter through the glass foyer door and up the flights of stairs.

Beam Health HQ is located on the top level.

If you wish to access the elevator, turn left inside the foyer door.