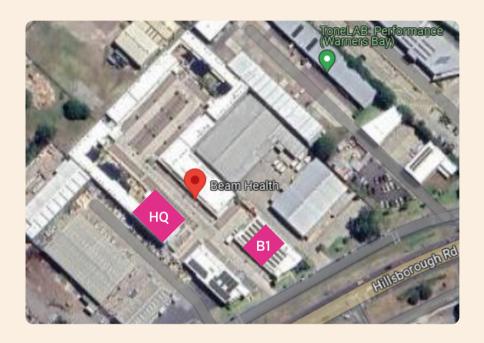

## **BEAM HEALTH WARNERS BAY**

Our Warners Bay Clinic is located within two separate buildings, HQ and B1. You will be made aware of which building to visit via email and text message when receiving confirmation of your appointment.

HQ is located on level 2 of the blue multi-storey building on your left after entering the complex.

B1 is the second unit to your right when entering the complex.