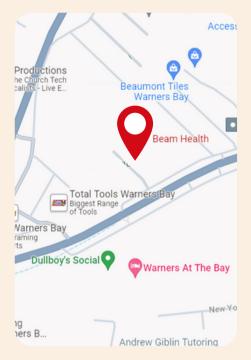

## WHERE WE ARE LOCATED

Address: Level 2/Unit 4 & Unit 13 363 Hillsborough Rd, Warners Bay, NSW 2282

Abundant parking is available directly outside both clinic buildings

Both buildings are wheelchair accessible HQ wheelchair access is available via an elevator inside the building

There are multiple local transport options including bus stops nearby