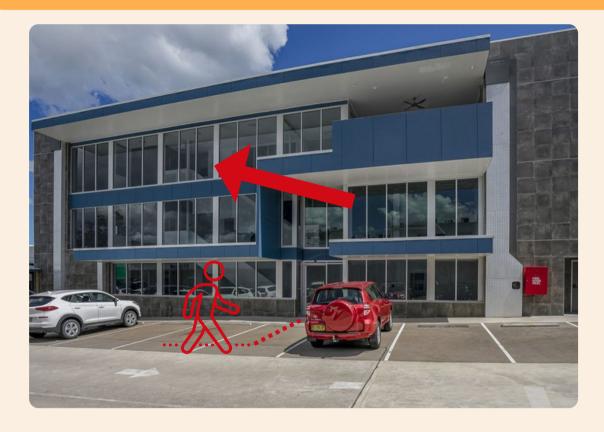

## **BEAM HEALTH WARNERS BAY HQ**

Enter through the glass foyer door and up the flights of stairs.

Beam Health HQ is located on the top level.

If you wish to access the elevator, turn left inside the foyer door.

The elevator is at the end of the hallway under the stairs.