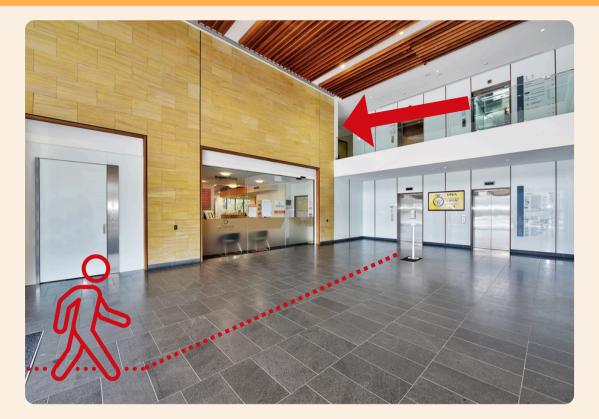

### **BEAM HEALTH WEST GOSFORD**

Head in through the glass foyer doors and straight to the elevator. We are located on Level 1

Turn RIGHT out of the elevator and through the glass sliding doors to the Reliance GP Clinic pictured below. We are located in the corridor on the RIGHT of the GP reception desk. If in doubt, ask a friendly receptionist team member for assistance.