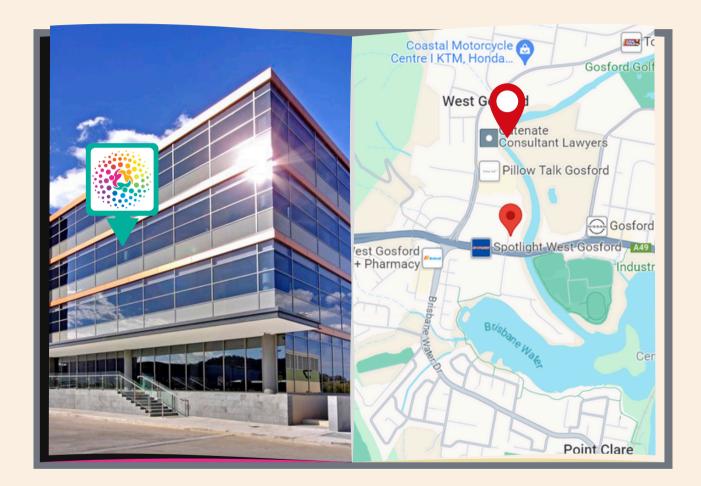

### WHERE WE ARE LOCATED

 $\mathcal{L}$ 

#### Address: Level 1/69 Central Coast Highway, West Gosford NSW 2250 Find us within the GP Reliance Super Clinic

Abundant parking is available directly outside the clinic

D

Wheelchair access is available via a ramp to the left of the building

There are multiple local transport options including bus stops nearby