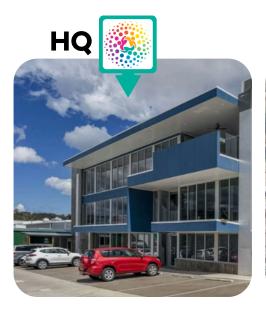

Beam HQ is located on Level 2 of the blue multi-storey building on your left after entering the complex.B1 is the second unit to your right when entering the complex.

## **Warners Bay HQ**

Enter through the glass foyer door and walk up the flights of stairs.

Beam HQ is located on the top level.

If you wish to use the elevator, turn left inside the foyer door.

The elevator is at the end of the hallway under the stairs.