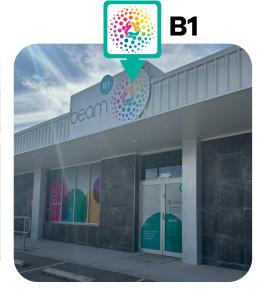

There are multiple local transport options including bus stops nearby

Beam Warners Bay clinic is located within two separate buildings - HQ and B1. You will be made aware of which building to visit via email and text message when receiving confirmation of your appointment.

Beam HQ is located on Level 2 of the blue multi-storey building on your left after entering the complex.B1 is the second unit to your right when entering the complex.