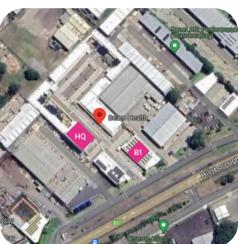

There are multiple local transport options including bus stops nearby

Beam Warners Bay clinic is located within two separate buildings - HQ and B1. You will be made aware of which building to visit via email and text message when receiving confirmation of your appointment.

Beam HQ is located on Level 2 of the blue multi-storey building on your left after entering the complex.B1 is the second unit to your right when entering the complex.