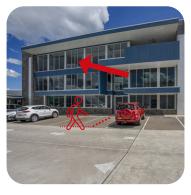

Beam HQ is located on Level 2 of the blue multi-storey building on your left after entering the complex.B1 is the second unit to your right when entering the complex.