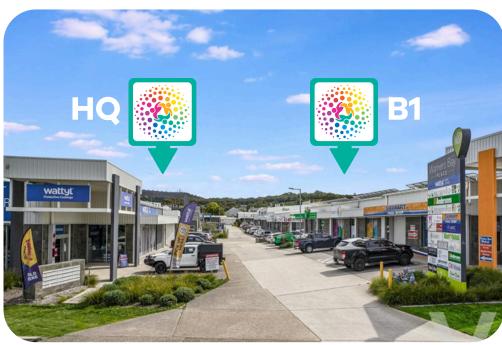

There are multiple local transport options including bus stops nearby

Beam Warners Bay clinic is located within two separate buildings - HQ and B1. You will be made aware of which building to visit via email and text message when receiving confirmation of your appointment.

Beam HQ is located on Level 2 of the blue multi-storey building on your left after entering the complex.B1 is the second unit to your right when entering the complex.